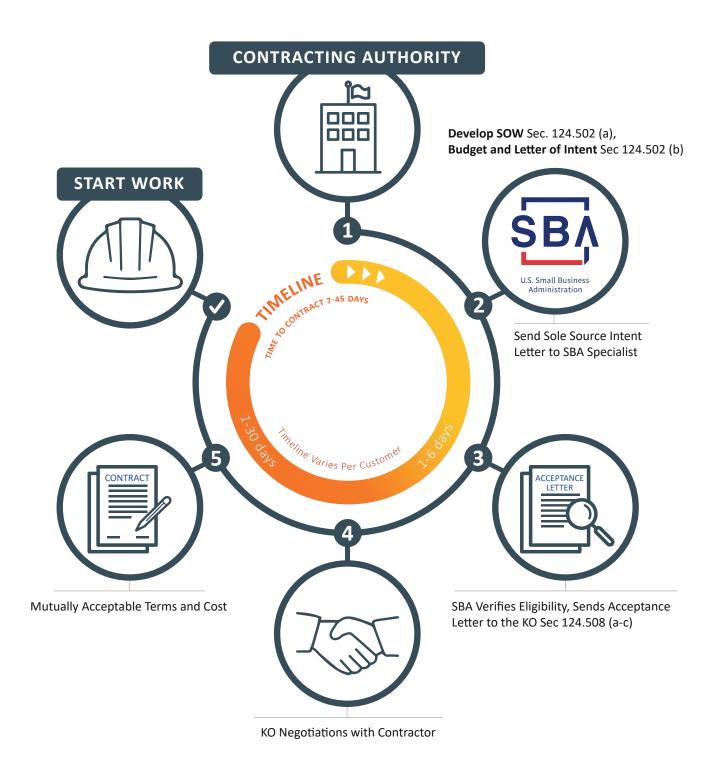

Poarch Creek Indian Federal Services pcifederalservices.com



#### **Key Business Areas**



Metal Fabrication & Forming Proces

- Bending (up to 600ton capacity)
- & Forming Process Genesis Beveler w/Fanuc Robot cell
  - KNUTH ABS400NC Full Auto Band Saw
  - Shearing (up to 1/2"x12ft capacity)
  - Alltra 400amp CNC HI-DEF Plasma
  - IRCO 12k Weld Positioners



- · GMAW, SMAW, GTAW
- Sub-Arc
- CLOOS QRC 350-H Welding Robot with 360 Positioner



CNC Precision Machining & QMS

- Turning w/live tooling (7" spindle bore, 25.5" dia.x44" length)
- OMAX Maxiem 2040 Water Jet
- FARO Platinum 6' PCMM
- Zeiss Eclipse 4040 CMM
- Keyence IM-7001 optical comparator
- Milling (X=84" x Y=40" x Z=30")

### **Clients Supported**













#### Certifications







# TRIBAL 8(a) SOLE SOURCE PROCESS